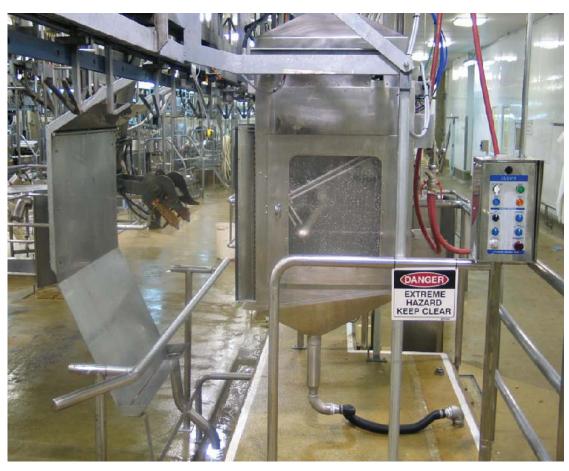

## AUTOMATIC BRISKET SAW Model ABS-1

The Jarvis Model ABS-1 - hydraulic operated automatic brisket saw for sheep.

- Long service life and low maintenance costs makes the ABS-1 economical to own and operate.
- Cuts up to 600 sheep briskets per hour cleanly and effortlessly.
- Solid stainless steel construction.
- Full internal wash system.
- Programmable Logic Controller (PLC) system creates fully automatic machine operation.
- Automatically adjusts for height.

## AUTOMATIC BRISKET SAW Model ABS-1

| Specifications                                   |                       |                       |  |
|--------------------------------------------------|-----------------------|-----------------------|--|
| Drive                                            |                       | Hydraulic             |  |
| Model ABS-1                                      |                       |                       |  |
| Capacity (maximum)                               |                       | 600 / hour            |  |
| controls Automatic, no operator required         |                       | no operator required  |  |
| Overall Dimensions (I x w x h)                   | 71 x 47 x 71 in       | 180 x 120 x 180 cm    |  |
| Air Consumption (per second @ 102 psi / 7.0 bar  | o.159 ft <sup>3</sup> | 4.5 L                 |  |
| Hot / Cold Water Supply (per cycle @ 58 psi / 4. | 0 bar) 0.3 gal        | 1.0 L                 |  |
| Weight                                           | 331 lbs               | 150 kg                |  |
|                                                  |                       |                       |  |
| Hydraulic Power Unit                             |                       |                       |  |
| Motor Power                                      | 7.4 hp                | 5.5 kW                |  |
| Operating Voltage                                | 41                    | 415 V, 3 phase, 50 Hz |  |
| Hose Length                                      | 9.8 ft                | 3.0 m                 |  |
| Oil Capacity                                     | 26 gal                | 100 L                 |  |
| Water Flow Rate* (at 43.5 psi / 3 bar)           | 0.47 in               | 12 mm                 |  |
| * Rate varies                                    |                       |                       |  |
| Overall Dimensions (I x w x h)                   | 27.6 x 19.7 x 39.4 in | 70 x 50 x 100 cm      |  |
| Weight                                           | 220.5 lbs             | 100 kg                |  |
| Oil Viscosity at 100° F / 40° C                  | 200 SUS               | 46 ISO                |  |