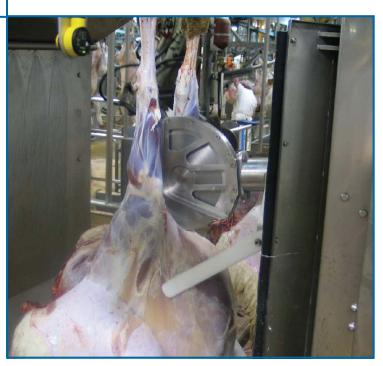

## AUTOMATIC BRISKET SAW Model ABS-1

The Jarvis Model ABS-1 - hydraulic operated automatic brisket saw for sheep.

- Long service life and low maintenance costs makes the ABS-1 economical to own and operate.
- Cuts up to 600 sheep briskets per hour cleanly and effortlessly.
- Solid stainless steel construction.
- Full internal wash system.
- Programmable Logic Controller (PLC) system creates fully automatic machine operation.
- Automatically adjusts for height.